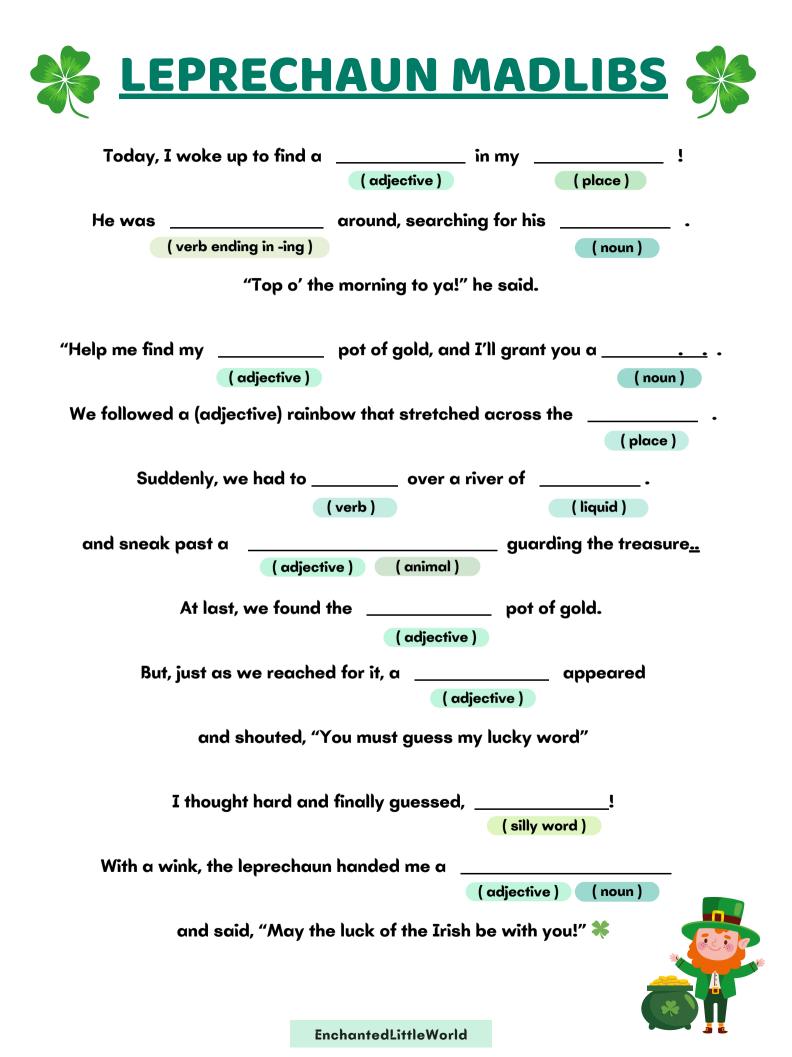

| Forest |



# LUCKY LEPRECHAUN SEEK

Cut out these card, hide them & leave one with scroll below for kids to discover! Or, take turns hiding & finding the 12 lucky leprechauns for eachother!



Happy Saint Patrick's Day! Can You Find 11 Little Lucky Leprechauns? I Have Hidden Them All Over This Room. Good Luck My Friend!









**Alphabet Letter Challenge** 



How many words from the phrase : <u>Saint Patrick's Day</u> can you make?

| 1  | 14 |  |
|----|----|--|
| 2  | 15 |  |
| 3  | 16 |  |
| 4  | 17 |  |
| 5  | 18 |  |
| 6  | 19 |  |
| 7  | 20 |  |
| 8  | 21 |  |
| 9  | 22 |  |
| 10 | 23 |  |
| 11 | 24 |  |
| 12 | 25 |  |
| 13 | 26 |  |

# LEPRECHAUN MEMORY

### Cut out these cards to play the game!